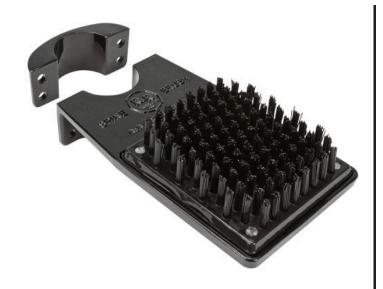

## **Pole Mount Spike Cleaner - Medium Brush**

## **Details**

R&R Shoe and Spike Cleaners remove dirt and debris from shoes and spikes. This brush style lets you easily clean the bottom of your shoes and boots. The Pole Mount design lets you attach the cleaner to a post. More aggressive brushes are also available for "Spike" shoes. Constructed from durable cast aluminum with replaceable high-impact resistant plastic brushes.