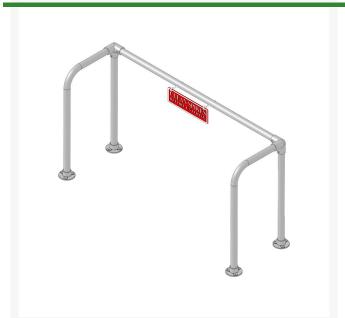

## **Double Hand Rail** RP558

## **Details**

Hand rails safely allow golfers to clean shoes with less chance of slipping and falling. Durable aluminum tubing and cast fittings are black powder coated for long life. "Please Clean Shoe Spikes" Sign Included with all Rail Kits.

## **Specifications**

Manufacturer R&R Products

**Replacement Parts** 

RP570-3

RP203-9
Allen Screw - Base
Locking
RP570
Sign - Hand Rail Clean
Spikes
RP570-1
Eyebolt - Sign 1/4-20 x
4
RP570-2
Nut - 1/4-20 Cap
Zinc/Acron