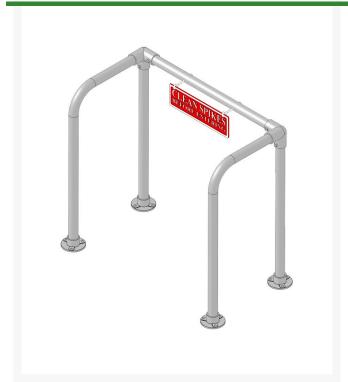

## **Details**

Hand rails safely allow golfers to clean shoes with less chance of slipping and falling. Durable aluminum tubing and cast fittings are black powder coated for long life. "Please Clean Shoe Spikes" Sign Included with all Rail Kits.