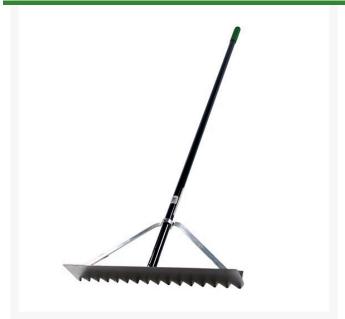

## Proturf Lute Rake, 24" RP56923

## **Details**

This especially designed lightweight lute rake is engineered with an aluminum head with serrated teeth ideal for spreading gravel or grading soil. Designed with a solid aluminum plug in the head-to-handle conversion, unlike the plastic or wooden heads used in other brands. Constructed with wraparound bracing head design and 66" powder-coated aluminum handle.

- Lightweight lute rake ideal for spreading gravel or grading soil
- Aluminum head with serrated teeth
- Solid aluminum plug in the head-to-handle conversion
- Wrap around bracing head design for strength