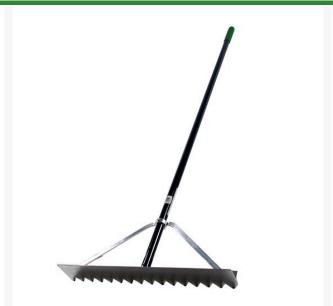

## **Details**

This especially designed lightweight lute rake is engineered with an aluminum head with serrated teeth ideal for spreading gravel or grading soil. Designed with a solid aluminum plug in the head-to-handle conversion, unlike the plastic or wooden heads used in other brands. Constructed with wraparound bracing head design and 66" powder-coated aluminum handle.

- Lightweight lute rake for spreading gravel or grading soil
- Aluminum head with serrated teeth
- Solid aluminum plug in head-to-handle conversion
- Wrap-around bracing head design for strength