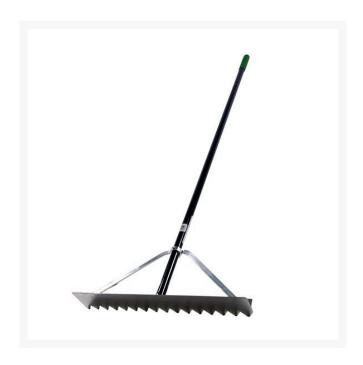

## Proturf Lute Rake, 36" RP56935

## **Details**

This especially designed lightweight lute rake is engineered with an aluminum head with serrated teeth ideal for spreading gravel or grading soil. Designed with a solid aluminum plug in the head-to-handle conversion, unlike the plastic or wooden heads used in other brands. Constructed with wraparound bracing head design and 66" powder-coated aluminum handle.

- Lightweight lute rake ideal for spreading gravel or grading soil
- Aluminum head with serrated teeth
- Solid aluminum plug in head-to-handle conversion