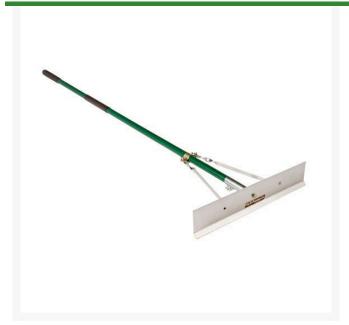

## Blade Rake - 20" (.5M)

## **Details**

Its single, lightweight aluminum blade levels surfaces or collects core or sand for redistribution. Blade releases and turns round so rake can be pushed or pulled with ease. Removable 72 in. fiberglass handle included. 20" aluminum blade.

- Lightweight aluminum blade reverses for dual action
- Levels surfaces
- Collects core or sand
- Push or pull with ease
- 72 in. removable fiberglass handle
- 20 in. head