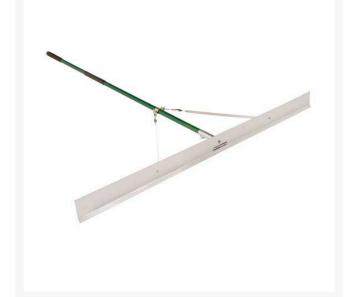

## Blade Rake - 60" (1.5M) **RP7302**

## Details

Its single, lightweight aluminum blade levels surfaces or collects core or sand for redistribution. Blade releases and turns round so rake can be pushed or pulled with ease. Removable 72 in. fiberglass handle included. 60" aluminum blade.

- Lightweight aluminum blade reverses for dual action
- Levels surfaces
- Collects core or sand
- Push or pull with ease
- 72 in. removable fiberglass handle
- 60 in. head