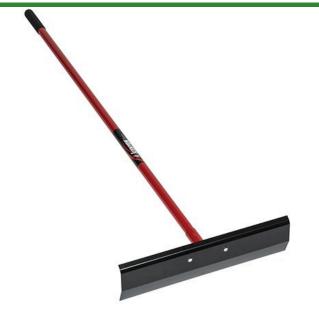

## Kenyon Steel Backfill Rake 20in RP73320

## Details

The Steel Backfill Rake is more effective than a shovel for many landscaping, irrigation and utility jobs. A great tool for quickly backfilling trenches and moving soil and aggregate materials. The rake features a 20" steel head with a 60in double-bolted powder-coated red aluminum handle with vinyl cushion grip.

- Quickly backfill trenches and move soil and aggregate materials
- More effective than a shovel
- Vinyl grip

## **Specifications**

Manufacturer Handle Length Handle Material Tool Head Width Kenyon Tools 60 in Aluminum 20 in