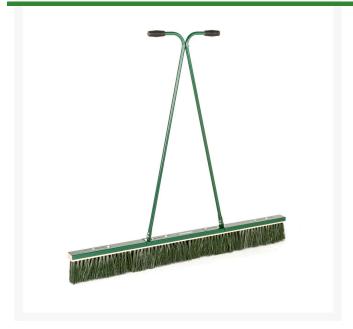

## **Dragbrush**, 5' (1.52M)

## **Details**

Heavy duty steel frame encloses stiff nylon bristle heads. Ideal for brushing top dressings, dew and worm cast removal, grass grooming and ground clearance. Brush sections and replacement heads available separately. 5' Width.

- Designed for dew and worm cast removal
- Grass grooming
- Ground clearance
- Brush top dressings
- Replacement brush sections available separately