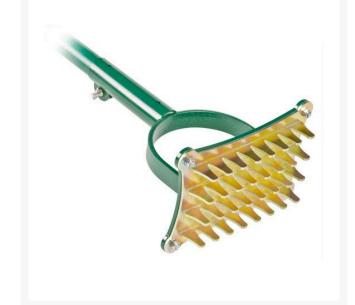

## Static Seed Slotter RP7423

## Details

Specially designed with a flat-bottomed slot that only reaches a depth of 1/2" (13mm approx), the Static Seed Slotter encourages grass seed to germinate more rapidly and allows moisture in the soil to be better absorbed, which helps develop stronger root growth. This static tool doubles as a tamper when seed slotter head is removed. Includes removable 6' fiberglass handle.

- Special flat-bottomed slot design
- Only penetrates 1/2"
- Encourages rapid germination
- Allows better moisture absorption
- Doubles as a tamper (with seed slotter head removed)
- Removable 6' fiberglass handle