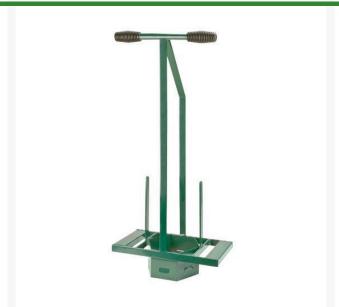

## **Hexagon Turf Repairer** RP7428

## **Details**

Cut hexagonal pieces of turf 7" (18cm) across, up to a depth of 3"-4" (8-10cm). Simply use your bodyweight to stand or step on the base to make the cuts. This is a fast, effective way of turf removal, as cut segments will stack in the tool "magazine," allowing for continuous operation and transportation from one area to another. Steel construction. Powder-coated paint finish.

- Fast, effective turf removal
- Cut turf segments stack in tool "magazine" allowing continuous operation and transport from area to area
- Steel construction
- Power-coated paint finish