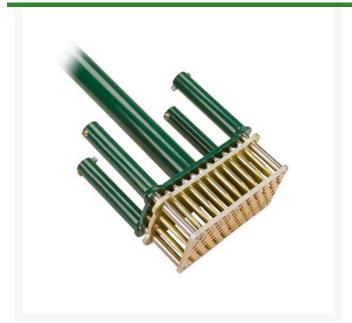

## Wentworth Tool

RP7431

## **Details**

Repairs minor turf imperfections, such as divots, quickly and easily by incorporating them within the turf. Creates 10,000 holes per square meter for rapid recovery. Good for prick seeding. Saves time, money and the use of expensive chemicals.

- Repairs turf quickly and easily
- Divots quickly incorporated
- Creates 10,000 holes per square meter
- · Good for seed pricking
- Saves time & money