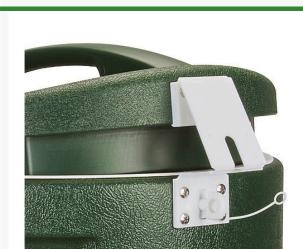

## **Details**

Lockable Lid Tether connects the lid to the cooler body assuring integrity of the water. Plastic tether holds lid at side of cooler, when open, to avoid ground contamination. Secure with padlock to prevent tampering or unwanted access after cooler is filled. Locks sold separately. Instructions included. Easy installation. This is a must for every cooler.

- Prevents tampering with cooler
- Holds lid when open to avoid ground contamination
- Locks sold separately