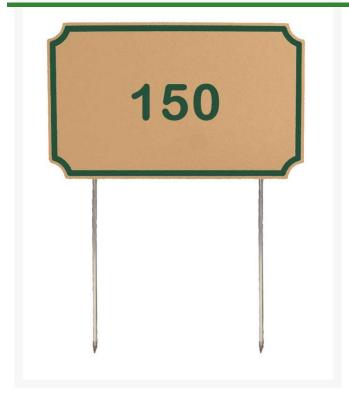

## Sign - Recyl Rect -150- Tg

## **Details**

If you're looking for signs with outstanding looks, durability and value, these should be your first choice. Two-toned laminated plastic is engraved through the top layer exposing the center color. Never needs paint. Resistant to weather, harsh chemicals, impact abuse and graffiti. 9 1/2" steel spikes. "150". Tan/green. 12" X 7 5/16".

- Two-toned, engraved, laminated plastic sign
- Durable and inexpensive
- Resistant to weather, chemicals, impact abuse, graffiti
- Steel spikes

## **Specifications**

Manufacturer R&R Products
Color Tan / Green
Dimensions 12 x 7-5/16 in