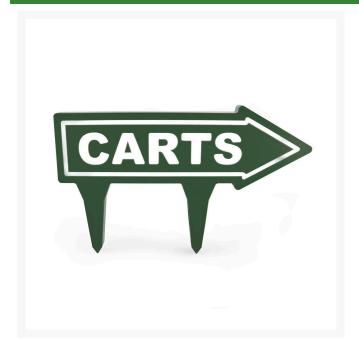

## 15" Engraved Plastic Direction Arrow - "Carts" - Green with White

RP91201GW

## **Details**

If you're looking for signs with outstanding looks, durability and value, these should be your first choice. Two-toned laminated plastic is engraved through the top layer exposing the center color. Numerous color combinations and messages available. Never needs paint. Resistant to weather, harsh chemicals, impact abuse and graffiti. One-side message except for double-sided "Next Tee" and "Carts" when arrow is necessary. Laminated spike. "Carts." Green/White. 15" x 4" arrow.

## **Specifications**

Manufacturer R&R Products
Color Green / White
Dimensions 15 x 4 in

**Baber Turf Equipment Co.** Unit 6 / 10 Firth Street Auckland, 2113 09 294 6040

https://baber.rrproducts.com/