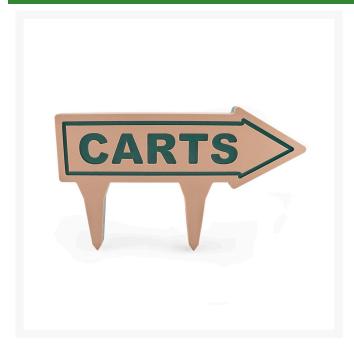

## 15" Engraved Plastic Direction Arrow - "Carts" - Tan with Green

RP91201TG

## **Details**

If you're looking for signs with outstanding looks, durability and value, these should be your first choice. Two-toned laminated plastic is engraved through the top layer exposing the center color. Numerous color combinations and messages available. Never needs paint. Resistant to weather, harsh chemicals, impact abuse and graffiti. One-side message except for double-sided "Next Tee" and "Carts" when arrow is necessary. Laminated spike. "Carts" Tan / Green. 15" x 4" arrow.

## **Specifications**

Manufacturer R&R Products
Color Tan / Green
Dimensions 15 x 4 in

**Baber Turf Equipment Co.** Unit 6 / 10 Firth Street Auckland, 2113 09 294 6040

https://baber.rrproducts.com/