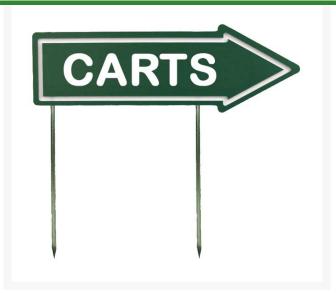

# 15" Laminate Sign - "Carts" Green with White

RP91301GW

#### Details

If you're looking for signs with outstanding looks, durability and value, these should be your first choice. Two-toned laminated plastic is engraved through the top layer exposing the center color. Numerous color combinations and messages available. Never needs paint. Resistant to weather, harsh chemicals, impact abuse and graffiti. One-side message except for double-sided "Next Tee" and "Carts" when arrow is necessary. Steel spike. "Carts" Green / White. 15" x 4" arrow.

- Two-toned, engraved, laminated plastic
- Durable and inexpensive
- Resistant to weather, chemicals, impact abuse, and graffiti
- Steel spike

#### **Specifications**

Manufacturer Color Dimensions R&R Products Green / White 15 x 4 in