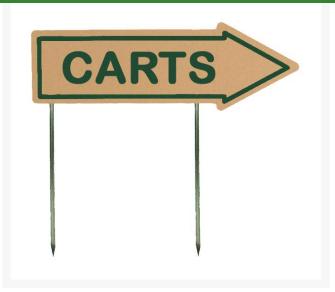

## 15" Laminate Sign - "Carts" Tan with Green

RP91301TG

## Details

If you're looking for signs with outstanding looks, durability and value, these should be your first choice. Two-toned laminated plastic is engraved through the top layer exposing the center color. Numerous color combinations and messages available. Never needs paint. Resistant to weather, harsh chemicals, impact abuse and graffiti. One-side message except for double-sided "Next Tee" and "Carts" when arrow is necessary. Steel spike or solid laminate spike design. 15" x 4" arrow.

## Specifications

Manufacturer Color Dimensions R&R Products Tan / Green 15 x 4 in

**Replacement Parts** 

RP10014

Steel Stake - 9-1/2