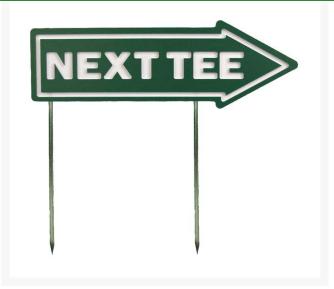

# 15" Laminate Sign - "Next Tee" Green with White

RP91302GW

### Details

If you're looking for signs with outstanding looks, durability and value, these should be your first choice. Two-toned laminated plastic is engraved through the top layer exposing the center color. Numerous color combinations and messages available. Never needs paint. Resistant to weather, harsh chemicals, impact abuse and graffiti. One-side message except for double-sided "Next Tee" and "Carts" when arrow is necessary. Steel spike. "Next Tee" Green / White. 15" x 4" arrow.

### Specifications

Manufacturer Color Dimensions R&R Products Green / White 15 x 4 in