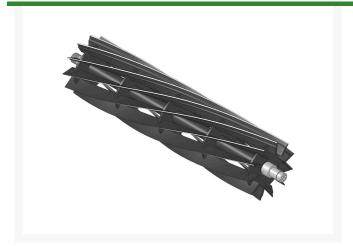

## Reel - 11 Blade RPR0009A

## **Details**

R&R Reel blades are manufactured from high carbon-boron alloy steel and then hardened to RC46-49 to match the temper of our bedknives and original equipment bedknives. All R&R Reels are cylindrically ground on bearing surfaces and then relief ground. Reels are then precision computer balanced for extended bearing and reel life. R&R Products Reels are guaranteed against defects in material and workmanship for the life of the reel under normal use.

- High Carbon-Boron Alloy Steel
- Cylindrically Ground on Bearing Surfaces
- Precision Computer Balanced