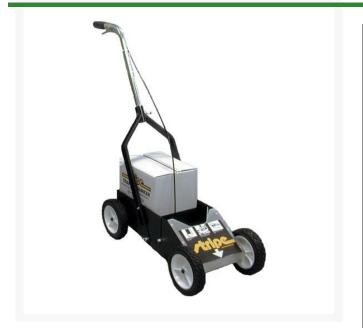

## Seymour Stripe Traffic Marking Machine

RPZ-604

## Details

Designed for Stripe Traffic Paint. Easy to use machine applies crisp, even 2" to 4" lines to most any concrete or asphalt surface. Applies even pressure on nozzle for paint disbursement. Can be used with both water-based or solvent-based Stripe It Traffic Paints. Inverted Tip. Holds 12 cans.

- Applies crisp 2" to 4" lines to any hard surface
- Applies even pressure on nozzle
- Water-based or solvent-based Stripe It Traffic Paints may be used
- Inverted tip
- Holds 12 cans

Specifications

Manufacturer