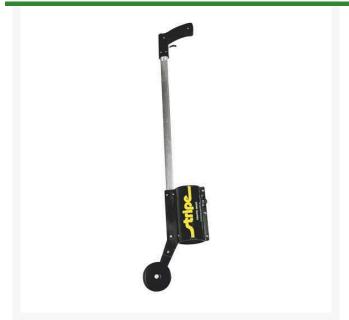

## **Seymour Stripe Traffic Marking Wand**

**RPZ-608** 

## **Details**

The Seymour marking wand is ideal for marking curbs, applying numbers and applying logos. Use with Stripe Traffic and Stripe Athletic Marking Paint with T-tips or pyramid shaped tips only. Do not use inverted tip marking paint cans. Compact and lightweight.

- Ideal for freehand marking tasks, marking curbs, applying numbers, logos
- Use Stripe Traffic and Stripe Athletic Marking Paint (T-tips or pyramid shaped tips) only
- Do not use inverted tip marking paint cans
- Compact
- Lightweight