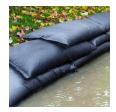

## Quick Dam Flood Bags - 12" x 24" - 2/Bag

Quick Dams activate and grow to 3.5 inch high sandbag in minutes with a contained super absorbent powder that swells and gels when wet. Compact, lightweight, ready to use and no sand needed. Simply place in the path of problem water and watch a Quick Dam quickly absorb 4 gallons of water. Easily stacks in brick or pyramid formation to build a retaining wall. Provides continuous protection for several months, if needed. Not for salt water use. Reusable. Environmentally friendly. Black. 2 / Bag.

- Patented Water Activated flood bags (Sandless Sandbags) - Just get them wet
- Bags grow to 12in x 24in x 3.5in high
- No need for sand or labor, filling sandbags
- Absorbs 4 gallons of water and grows to full size 3.5in high in 10 minutes
- Contains a super absorbent powder that swells and gels water
- Swelled bags contain, control, and divert flood water
- Stack multiple bags in brick formation to increase wall height
- Safe, non-hazardous, non-toxic
- Leave in place for ongoing protection and use
- Environmentally friendly and decomposes over time
- Not for use with Salt Water- a chemical reaction causes deflation