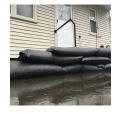

## Quick Dam Flood Bags - 12" x 24" - 2/Bag

Quick Dams activate and grow to 3.5 inch high sandbag in minutes with a contained super absorbent powder that swells and gels when wet. Compact, lightweight, ready to use and no sand needed. Simply place in the path of problem water and watch a Quick Dam quickly absorb 4 gallons of water. Easily stacks in brick or pyramid formation to build a retaining wall. Provides continuous protection for several months, if needed. Not for salt water use. Reusable. Environmentally friendly. Black. 2 / Bag.

- Patented Water Activated flood bags (Sandless Sandbags) - Just get them wet
- Bags grow to 12in x 24in x 3.5in high
- No need for sand or labor, filling sandbags
- Absorbs 4 gallons of water and grows to full size 3.5in high in 10 minutes
- Contains a super absorbent powder that swells and gels water
- Swelled bags contain, control, and divert flood water
- Stack multiple bags in brick formation to increase wall height
- Safe, non-hazardous, non-toxic
- Leave in place for ongoing protection and use
- Environmentally friendly and decomposes over time
- Not for use with Salt Water- a chemical reaction causes deflation