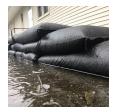

## Quick Dam Flood Bags - 12" x 24" - 2/Bag

Quick Dams activate and grow to 3.5 inch high sandbag in minutes with a contained super absorbent powder that swells and gels when wet. Compact, lightweight, ready to use and no sand needed. Simply place in the path of problem water and watch a Quick Dam quickly absorb 4 gallons of water. Easily stacks in brick or pyramid formation to build a retaining wall. Provides continuous protection for several months, if needed. Not for salt water use. Reusable. Environmentally friendly. Black. 2 / Bag.

- Patented Water Activated flood bags (Sandless Sandbags) - Just get them wet
- Bags grow to 12in x 24in x 3.5in high
- No need for sand or labor, filling sandbags
- Absorbs 4 gallons of water and grows to full size 3.5in high in 10 minutes
- Contains a super absorbent powder that swells and gels water
- Swelled bags contain, control, and divert flood water
- Stack multiple bags in brick formation to increase wall height
- Safe, non-hazardous, non-toxic
- Leave in place for ongoing protection and use
- Environmentally friendly and decomposes over time
- Not for use with Salt Water- a chemical reaction causes deflation