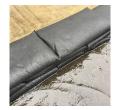

## Quick Dam Flood Bags - 12" x 24" - 2/Bag

Quick Dams activate and grow to 3.5 inch high sandbag in minutes with a contained super absorbent powder that swells and gels when wet. Compact, lightweight, ready to use and no sand needed. Simply place in the path of problem water and watch a Quick Dam quickly absorb 4 gallons of water. Easily stacks in brick or pyramid formation to build a retaining wall. Provides continuous protection for several months, if needed. Not for salt water use. Reusable. Environmentally friendly. Black. 2 / Bag.

- Patented Water Activated flood bags (Sandless Sandbags) - Just get them wet
- Bags grow to 12in x 24in x 3.5in high
- No need for sand or labor, filling sandbags
- Absorbs 4 gallons of water and grows to full size 3.5in high in 10 minutes
- Contains a super absorbent powder that swells and gels water
- Swelled bags contain, control, and divert flood water
- Stack multiple bags in brick formation to increase wall height
- Safe, non-hazardous, non-toxic
- Leave in place for ongoing protection and use
- Environmentally friendly and decomposes over time
- Not for use with Salt Water- a chemical reaction causes deflation