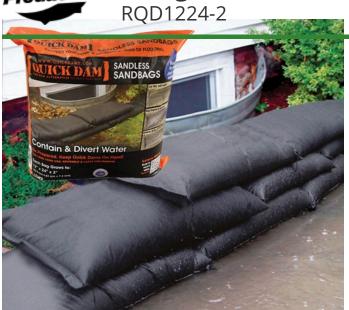

## Quick Dam Flood Bags - 12" x 24" - 2/Bag

Quick Dams activate and grow to 3.5 inch high sandbag in minutes with a contained super absorbent powder that swells and gels when wet. Compact, lightweight, ready to use and no sand needed. Simply place in the path of problem water and watch a Quick Dam quickly absorb 4 gallons of water. Easily stacks in brick or pyramid formation to build a retaining wall. Provides continuous protection for several months, if needed. Not for salt water use. Reusable. Environmentally friendly. Black. 2 / Bag.

- Patented Water Activated flood bags (Sandless Sandbags) - Just get them wet
- Bags grow to 12in x 24in x 3.5in high
- No need for sand or labor, filling sandbags
- Absorbs 4 gallons of water and grows to full size 3.5in high in 10 minutes
- Contains a super absorbent powder that swells and gels water
- Swelled bags contain, control, and divert flood water
- Stack multiple bags in brick formation to increase wall height
- Safe, non-hazardous, non-toxic
- Leave in place for ongoing protection and use
- Environmentally friendly and decomposes over time
- Not for use with Salt Water- a chemical reaction causes deflation