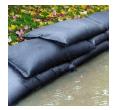

## **Details**

Quick Dams activate and grow to 3.5 inch high sandbag in minutes with a contained super absorbent powder that swells and gels when wet. Compact, lightweight, ready to use and no sand needed. Simply place in the path of problem water and watch a Quick Dam quickly absorb 4 gallons of water. Easily stacks in brick or pyramid formation to build a retaining wall. Provides continuous protection for several months, if needed. Not for salt water use. Reusable. Environmentally friendly. Black. Bag / 120.

- Self activated bags contain and divert water
- Each bag absorbs 4 gallons of water within 10 minutes
- Bags contain a super absorbent powder that gels water
- Leave bags in place up to 8 months for ongoing protection
- Stack bags in a brick or pyramid formation to create a protective barrier
- Use bags through the winter for thaw protection
- Non-hazardous, non-toxic, environmentally friendly
- Great for use on golf course and athletic fields
- Reusable