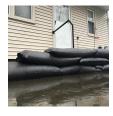

## **Details**

Quick Dams activate and grow to 3.5 inch high sandbag in minutes with a contained super absorbent powder that swells and gels when wet. Compact, lightweight, ready to use and no sand needed. Simply place in the path of problem water and watch a Quick Dam quickly absorb 4 gallons of water. Easily stacks in brick or pyramid formation to build a retaining wall. Provides continuous protection for several months, if needed. Not for salt water use. Reusable. Environmentally friendly. Black. Bag / 120.

- Self activated bags contain and divert water
- Each bag absorbs 4 gallons of water within 10 minutes
- Bags contain a super absorbent powder that gels water
- Leave bags in place up to 8 months for ongoing protection
- Stack bags in a brick or pyramid formation to create a protective barrier
- Use bags through the winter for thaw protection
- Non-hazardous, non-toxic, environmentally friendly
- Great for use on golf course and athletic fields
- Reusable