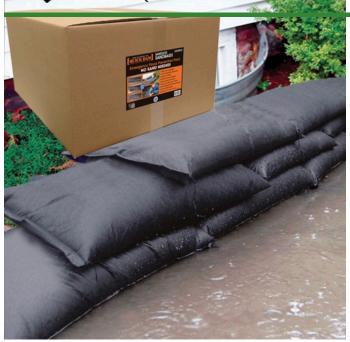

## Quick Dam Flood Bags - 12" x 24" - 120/Box

## **Details**

Quick Dams activate and grow to 3.5 inch high sandbag in minutes with a contained super absorbent powder that swells and gels when wet. Compact, lightweight, ready to use and no sand needed. Simply place in the path of problem water and watch a Quick Dam quickly absorb 4 gallons of water. Easily stacks in brick or pyramid formation to build a retaining wall. Provides continuous protection for several months, if needed. Not for salt water use. Reusable. Environmentally friendly. Black. Bag / 120.

- Self activated bags contain and divert water
- Each bag absorbs 4 gallons of water within 10 minutes
- Bags contain a super absorbent powder that gels water
- Leave bags in place up to 8 months for ongoing protection
- Stack bags in a brick or pyramid formation to create a protective barrier
- Use bags through the winter for thaw protection
- Non-hazardous, non-toxic, environmentally friendly
- Great for use on golf course and athletic fields
- Reusable