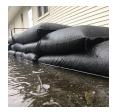

## **Details**

Quick Dams activate and grow to 3.5 inch high sandbag in minutes with a contained super absorbent powder that swells and gels when wet. Compact, lightweight, ready to use and no sand needed. Simply place in the path of problem water and watch a Quick Dam quickly absorb 4 gallons of water. Easily stacks in brick or pyramid formation to build a retaining wall. Provides continuous protection for several months, if needed. Not for salt water use. Reusable. Environmentally friendly. Black. Bag / 120.

- Self activated bags contain and divert water
- Each bag absorbs 4 gallons of water within 10 minutes
- Bags contain a super absorbent powder that gels water
- Leave bags in place up to 8 months for ongoing protection
- Stack bags in a brick or pyramid formation to create a protective barrier
- Use bags through the winter for thaw protection
- Non-hazardous, non-toxic, environmentally friendly
- Great for use on golf course and athletic fields
- Reusable