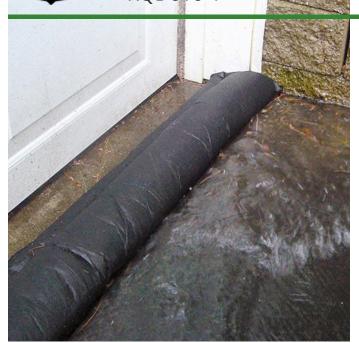

## Details

Compact, lightweight and ready to use, no sand needed. Quick Dam Flood Barriers contain a super absorbent powder that swells and gels when wet. The Flood Barriers may be stacked 3 feet high to create a sturdy protective barrier to contain or divert flood water. Built-in wedge prevents rolling out of position. Non-hazardous and non-toxic. 10' length. Reusable. Black.

- Self activated barriers contain and divert water
- Barriers contain a super absorbent powder that gels water
- Barriers may be left in place up to 8 months
- Stack up to 3 barriers high
- Built in wedge prevents rolling out of position
- Use through the winter for thaw protection
- Non-hazardous, non-toxic, environmentally friendly
- Reusable
- Great for use on golf courses and athletic fields