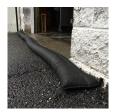

## Details

Compact, lightweight and ready to use, no sand needed. Quick Dam Flood Barriers contain a super absorbent powder that swells and gels when wet. The Flood Barriers may be stacked 3 feet high to create a sturdy protective barrier to contain or divert flood water. Built-in wedge prevents rolling out of position. Non-hazardous and non-toxic. 10' length. Reusable. Black.

- Self activated barriers contain and divert water
- Barriers contain a super absorbent powder that gels water
- Barriers may be left in place up to 8 months
- Stack up to 3 barriers high
- Built in wedge prevents rolling out of position
- Use through the winter for thaw protection
- Non-hazardous, non-toxic, environmentally friendly
- Reusable
- Great for use on golf courses and athletic fields