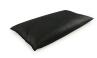

## **Details**

Quick Dams activate and grow to 3.5 inch high sandbag in minutes with a contained super absorbent powder that swells and gels when wet. Compact, lightweight, ready to use and no sand needed. Simply place in the path of problem water and watch a Quick Dam quickly absorb 4 gallons of water. Easily stacks in brick or pyramid formation to build a retaining wall. Provides continuous protection for several months, if needed. Not for salt water use. Reusable. Environmentally friendly. Black. Bag / 20.