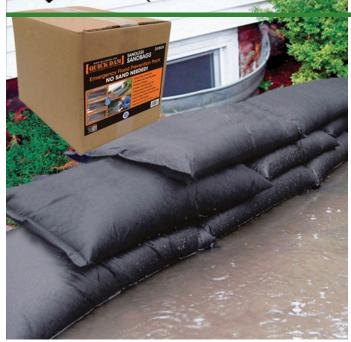

## Quick Dam Flood Bags - 12" x 24" - 20/Box

## **Details**

Quick Dams activate and grow to 3.5 inch high sandbag in minutes with a contained super absorbent powder that swells and gels when wet. Compact, lightweight, ready to use and no sand needed. Simply place in the path of problem water and watch a Quick Dam quickly absorb 4 gallons of water. Easily stacks in brick or pyramid formation to build a retaining wall. Provides continuous protection for several months, if needed. Not for salt water use. Reusable. Environmentally friendly. Black. Bag / 20.

- Self activated bags contain and divert water
- Each bag absorbs 4 gallons of water within 10 minutes
- Bags contain a super absorbent powder that gels water
- Leave bags in place up to 8 months for ongoing protection
- Stack bags in a brick or pyramid formation to create a protective barrier
- Use through the winter for thaw protection
- Non-hazardous, non-toxic, environmentally friendly
- Great for use on golf courses and athletic fields
- Reusable