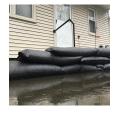

## **Details**

Quick Dams activate and grow to 3.5 inch high sandbag in minutes with a contained super absorbent powder that swells and gels when wet. Compact, lightweight, ready to use and no sand needed. Simply place in the path of problem water and watch a Quick Dam quickly absorb 4 gallons of water. Easily stacks in brick or pyramid formation to build a retaining wall. Provides continuous protection for several months, if needed. Not for salt water use. Reusable. Environmentally friendly. Black. Bag / 20.

- Self activated bags contain and divert water
- Each bag absorbs 4 gallons of water within 10 minutes
- Bags contain a super absorbent powder that gels water
- Leave bags in place up to 8 months for ongoing protection
- Stack bags in a brick or pyramid formation to create a protective barrier
- Use through the winter for thaw protection
- Non-hazardous, non-toxic, environmentally friendly
- Great for use on golf courses and athletic fields
- Reusable