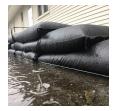

## **Details**

Quick Dams activate and grow to 3.5 inch high sandbag in minutes with a contained super absorbent powder that swells and gels when wet. Compact, lightweight, ready to use and no sand needed. Simply place in the path of problem water and watch a Quick Dam quickly absorb 4 gallons of water. Easily stacks in brick or pyramid formation to build a retaining wall. Provides continuous protection for several months, if needed. Not for salt water use. Reusable. Environmentally friendly. Black. Bag / 20.

- Self activated bags contain and divert water
- Each bag absorbs 4 gallons of water within 10 minutes
- Bags contain a super absorbent powder that gels water
- Leave bags in place up to 8 months for ongoing protection
- Stack bags in a brick or pyramid formation to create a protective barrier
- Use through the winter for thaw protection
- Non-hazardous, non-toxic, environmentally friendly
- Great for use on golf courses and athletic fields
- Reusable