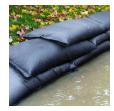

## **Details**

Quick Dams activate and grow to 3.5 inch high sandbag in minutes with a contained super absorbent powder that swells and gels when wet. Compact, lightweight, ready to use and no sand needed. Simply place in the path of problem water and watch a Quick Dam quickly absorb 4 gallons of water. Easily stacks in brick or pyramid formation to build a retaining wall. Provides continuous protection for several months, if needed. Not for salt water use. Reusable. Environmentally friendly. Black. Bag / 20.

- Self activated bags contain and divert water
- Each bag absorbs 4 gallons of water within 10 minutes
- Bags contain a super absorbent powder that gels water
- Leave bags in place up to 8 months for ongoing protection
- Stack bags in a brick or pyramid formation to create a protective barrier
- Use through the winter for thaw protection
- Non-hazardous, non-toxic, environmentally friendly
- Great for use on golf courses and athletic fields
- Reusable