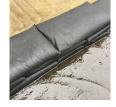

## **Details**

Quick Dams activate and grow to 3.5 inch high sandbag in minutes with a contained super absorbent powder that swells and gels when wet. Compact, lightweight, ready to use and no sand needed. Simply place in the path of problem water and watch a Quick Dam quickly absorb 4 gallons of water. Easily stacks in brick or pyramid formation to build a retaining wall. Provides continuous protection for several months, if needed. Not for salt water use. Reusable. Environmentally friendly. Black. Bag / 20.

- Self activated bags contain and divert water
- Each bag absorbs 4 gallons of water within 10 minutes
- Bags contain a super absorbent powder that gels water
- Leave bags in place up to 8 months for ongoing protection
- Stack bags in a brick or pyramid formation to create a protective barrier
- Use through the winter for thaw protection
- Non-hazardous, non-toxic, environmentally friendly
- Great for use on golf courses and athletic fields
- Reusable