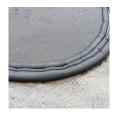

## **Details**

Compact, lightweight and ready to use, no sand needed. Quick Dam Flood Barriers contain a super absorbent powder that swells and gels when wet. The Flood Barriers may be stacked 3 feet high to create a sturdy protective barrier to contain or divert flood water. Built-in wedge prevents rolling out of position. Non-hazardous and non-toxic. 10' length. Reusable. Black. Box / 12.

- Self activated barriers contain and divert water
- Barriers contain a super absorbent powder that gels water
- May be left in place up to 8 months
- Stack up to 3 barriers high
- Built in wedge prevents rolling
- Use through the winter for thaw protection
- Non-hazardous, non-toxic, environmentally friendly
- Reusable
- Great for use on golf courses and athletic fields