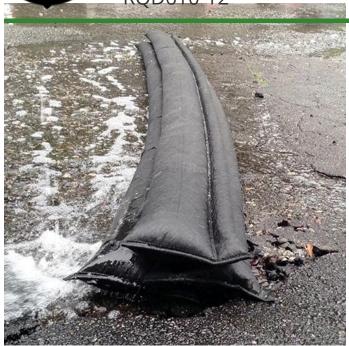

## **Details**

Compact, lightweight and ready to use, no sand needed. Quick Dam Flood Barriers contain a super absorbent powder that swells and gels when wet. The Flood Barriers may be stacked 3 feet high to create a sturdy protective barrier to contain or divert flood water. Built-in wedge prevents rolling out of position. Non-hazardous and non-toxic. 10' length. Reusable. Black. Box / 12.

- Self activated barriers contain and divert water
- Barriers contain a super absorbent powder that gels water
- May be left in place up to 8 months
- Stack up to 3 barriers high
- Built in wedge prevents rolling
- Use through the winter for thaw protection
- Non-hazardous, non-toxic, environmentally friendly
- Reusable
- Great for use on golf courses and athletic fields