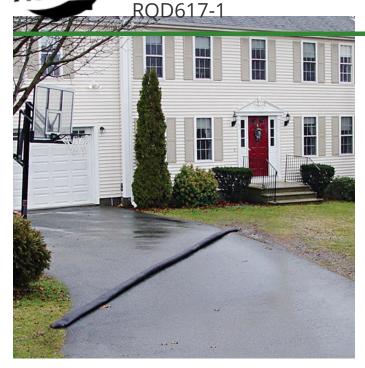

## Quick Dam Flood Barrier - 17' - 1/Bag

## Details

Compact, lightweight and ready to use, no sand needed. Quick Dam Flood Barriers contain a super absorbent powder that swells and gels when wet. The Flood Barriers may be stacked 3 feet high to create a sturdy protective barrier to contain or divert flood water. Built-in wedge prevents rolling out of position. Non-hazardous and non-toxic. 17' length. Reusable. Black.

- Self activated barrier contain and divert water
- Barriers contain a super absorbent powder that gels water
- Barriers may be left in place up to 8 months
- Stack up to 3 barriers high
- Built in wedge prevents rolling out of position
- Use through the winter for thaw protection
- Non-hazardous, non-toxic, environmentally friendly
- Reusable
- Great for use on golf courses and athletic fields