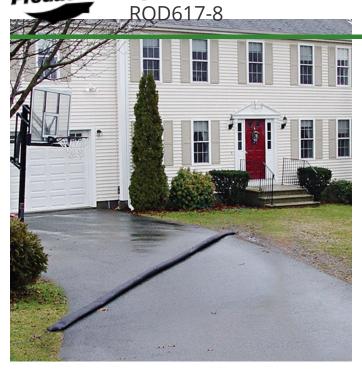

## **Quick Dam Flood Barrier - 17' - 8/Box**

## **Details**

Compact, lightweight and ready to use, no sand needed. Quick Dam Flood Barriers contain a super absorbent powder that swells and gels when wet. The Flood Barriers may be stacked 3 feet high to create a sturdy protective barrier to contain or divert flood water. Built-in wedge prevents rolling out of position. Non-hazardous and non-toxic. 17' length. Reusable. Black. Box / 8.

- Self activated barriers contain and divert water
- Barriers contain a super absorbent powder that gels water
- Barriers may be left in place up to 8 months
- Stack up to 3 barriers high
- Built in wedge prevents rolling
- Use through the winter for thaw protection
- Non-hazardous, non-toxic, environmentally friendly
- Reusable
- Great for use on golf courses and athletic fields