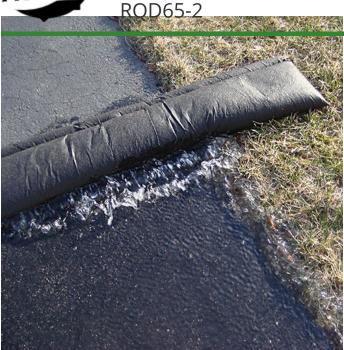

## **Details**

Compact, lightweight and ready to use, no sand needed. Quick Dam Flood Barriers contain a super absorbent powder that swells and gels when wet. The Flood Barriers may be stacked 3 feet high to create a sturdy protective barrier to contain or divert flood water. Built-in wedge prevents rolling out of position. Non-hazardous and non-toxic. 5' length. Reusable. Black. Bag / 2.

- Self activated barriers contain and divert water
- Barriers contain a super absorbet powder that gels water
- Barriers may be left in place up to 8 months
- Stack up to 3 barriers high
- Built in wedge prevents rolling out of position
- Use through the winter for thaw protection
- Non-hazardous, non-toxic, environmentally friendly
- Reusable
- Great for use on golf courses and athletic fields