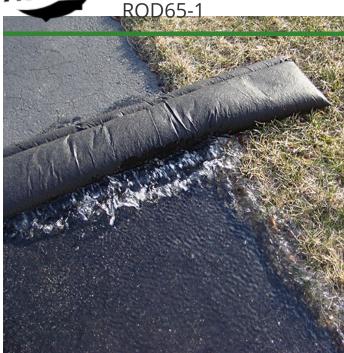

## **Details**

Compact, lightweight and ready to use, no sand needed. Quick Dam Flood Barriers contain a super absorbent powder that swells and gels when wet. The Flood Barriers may be stacked 3 feet high to create a sturdy protective barrier to contain or divert flood water. Built-in wedge prevents rolling out of position. Non-hazardous and non-toxic. 5 feet. Reusable. Black.

- Self activated barriers contain and divert water
- Barriers contain a super absorbent powder that gels water
- May be left in place up to 8 months for ongoing protection
- Stack up to 3 ft high
- Built in wedge prevents rolling out of position
- Use through winter for that protection
- Non-hazardous, non-toxic, environmentally friendly
- Reusable
- Great for use on golf courses and athletic fields