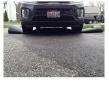

## Details

Quick Dam Water Curbs are long cylinder tubes made of durable 10 mil plyurethane that can be filled with water to act as a temporary barrier to control and divert flood water. Protects up to 6-1/2" or 10" in height. Dual chambers prevent rolling out of position. They can be filled, drained, stored, and reused, as needed, year after year for ongoing flood needs. Strong enough for an automobile to drive over. Compact and lightweight. Easy to use, just fill with water. Black. 10" x 20'

- Fill and drain with water as needed
- Compact and lightweight
- Store empty and fill on site as needed
- Dual chambers prevent rolling out of position
- Durable and chemical resistant 10 mil poly
- Reusable year after year
- Use for doorways, garages, sports fields, golf courses and much more
- Holds 700 gallons
- 5,600 lbs filled weight