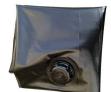

## Details

Quick Dam Water Curbs are long cylinder tubes made of durable 10 mil plyurethane that can be filled with water to act as a temporary barrier to control and divert flood water. Protects up to 6-1/2" or 10" in height. Dual chambers prevent rolling out of position. They can be filled, drained, stored, and reused, as needed, year after year for ongoing flood needs. Strong enough for an automobile to drive over. Compact and lightweight. Easy to use, just fill with water. Black. 10" x 20'

- Fill and drain with water as needed
- Compact and lightweight
- Store empty and fill on site as needed
- Dual chambers prevent rolling out of position
- Durable and chemical resistant 10 mil poly
- Reusable year after year
- Use for doorways, garages, sports fields, golf courses and much more
- Holds 700 gallons
- 5,600 lbs filled weight