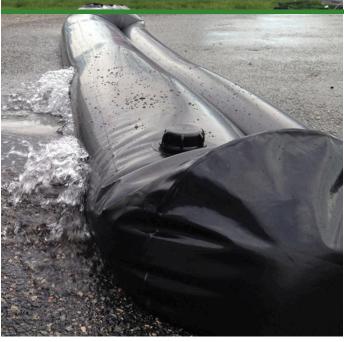

## Details

Quick Dam Water Curbs are long cylinder tubes made of durable 10 mil plyurethane that can be filled with water to act as a temporary barrier to control and divert flood water. Protects up to 6-1/2" or 10" in height. Dual chambers prevent rolling out of position. They can be filled, drained, stored, and reused, as needed, year after year for ongoing flood needs. Strong enough for an automobile to drive over. Compact and lightweight. Easy to use, just fill with water. Black. 10" x 20'

- Fill and drain with water as needed
- Compact and lightweight
- Store empty and fill on site as needed
- Dual chambers prevent rolling out of position
- Durable and chemical resistant 10 mil poly
- Reusable year after year
- Use for doorways, garages, sports fields, golf courses and much more
- Holds 700 gallons
- 5,600 lbs filled weight