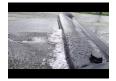

## Details

Quick Dam Water Curbs are long cylinder tubes made of durable 10 mil plyurethane that can be filled with water to act as a temporary barrier to control and divert flood water. Protects up to 6-1/2" or 10" in height. Dual chambers prevent rolling out of position. They can be filled, drained, stored, and reused, as needed, year after year for ongoing flood needs. Strong enough for an automobile to drive over. Compact and lightweight. Easy to use, just fill with water. Black. 10" x 20'

- Fill and drain with water as needed
- Compact and lightweight
- Store empty and fill on site as needed
- Dual chambers prevent rolling out of position
- Durable and chemical resistant 10 mil poly
- Reusable year after year
- Use for doorways, garages, sports fields, golf courses and much more
- Holds 700 gallons
- 5,600 lbs filled weight