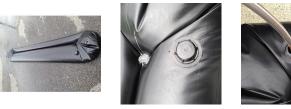

## Quick Dam Water Curb - 10" x 10' -1/Bag **RODWC1010**

Quick Dam Water Curbs are long cylinder tubes made of durable 10 mil plyurethane that can be filled with water to act as a temporary barrier to control and divert flood water. Protects up to 6-1/2" or 10" in height. Dual chambers prevent rolling out of position. They can be filled, drained, stored, and reused, as needed, year after year for ongoing flood needs. Strong enough for an automobile to drive over. Compact and lightweight. Easy to use, just fill with water. Black. 10" x 10'.

- Fill and drain with water as needed
- Compact and lightweight
- Store empty and fill on site as needed
- Dual chambers prevent rolling out of position
- Durable and chemical resistant 10 mil poly
- Reusable year after year
- Use for doorways, garages, sports fields, golf courses and much more!
- Holds 350 gallons
- 2,800 lbs filled weight