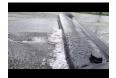

## Quick Dam Water Curb - 10" x 10' -1/Bag **RODWC1010**

Quick Dam Water Curbs are long cylinder tubes made of durable 10 mil plyurethane that can be filled with water to act as a temporary barrier to control and divert flood water. Protects up to 6-1/2" or 10" in height. Dual chambers prevent rolling out of position. They can be filled, drained, stored, and reused, as needed, year after year for ongoing flood needs. Strong enough for an automobile to drive over. Compact and lightweight. Easy to use, just fill with water. Black. 10" x 10'.

- Fill and drain with water as needed
- Compact and lightweight
- Store empty and fill on site as needed
- Dual chambers prevent rolling out of position
- Durable and chemical resistant 10 mil poly
- Reusable year after year
- Use for doorways, garages, sports fields, golf courses and much more!
- Holds 350 gallons
- 2,800 lbs filled weight