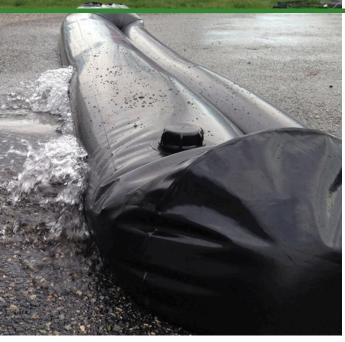

## Quick Dam Water Curb - 10" x 10' -1/Bag **RODWC1010**

Quick Dam Water Curbs are long cylinder tubes made of durable 10 mil plyurethane that can be filled with water to act as a temporary barrier to control and divert flood water. Protects up to 6-1/2" or 10" in height. Dual chambers prevent rolling out of position. They can be filled, drained, stored, and reused, as needed, year after year for ongoing flood needs. Strong enough for an automobile to drive over. Compact and lightweight. Easy to use, just fill with water. Black. 10" x 10'.

- Fill and drain with water as needed
- Compact and lightweight
- Store empty and fill on site as needed
- Dual chambers prevent rolling out of position
- Durable and chemical resistant 10 mil poly
- Reusable year after year
- Use for doorways, garages, sports fields, golf courses and much more!
- Holds 350 gallons
- 2,800 lbs filled weight