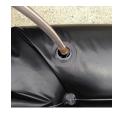

## **Details**

Quick Dam Water Curbs are long cylinder tubes made of durable 10 mil plyurethane that can be filled with water to act as a temporary barrier to control and divert flood water. Protects up to 6-1/2" or 10" in height. Dual chambers prevent rolling out of position. They can be filled, drained, stored, and reused, as needed, year after year for ongoing flood needs. Strong enough for an automobile to drive over. Compact and lightweight. Easy to use, just fill with water. Black, 6.5" x 10'.

- · Fill and drain with water as needed
- Compact and lightweight
- Store empty and fill on site as needed
- Dual chambers prevent rolling out of position
- Durable and chemical resistant 10 mil poly
- Reusable year after year
- Use for doorways, garages, fields, golf courses and more!
- 10' length holds 80 gallons
- 640 lbs filled weight