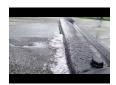

## **Details**

Quick Dam Water Curbs are long cylinder tubes made of durable 10 mil plyurethane that can be filled with water to act as a temporary barrier to control and divert flood water. Protects up to 6-1/2" or 10" in height. Dual chambers prevent rolling out of position. They can be filled, drained, stored, and reused, as needed, year after year for ongoing flood needs. Strong enough for an automobile to drive over. Compact and lightweight. Easy to use, just fill with water. Black, 6.5" x 10'.