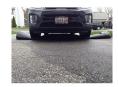

## **Details**

Quick Dam Water Curbs are long cylinder tubes made of durable 10 mil plyurethane that can be filled with water to act as a temporary barrier to control and divert flood water. Protects up to 6-1/2" or 10" in height. Dual chambers prevent rolling out of position. They can be filled, drained, stored, and reused, as needed, year after year for ongoing flood needs. Strong enough for an automobile to drive over. Compact and lightweight. Easy to use, just fill with water. Black, 6.5" x 10'.

- · Fill and drain with water as needed
- Compact and lightweight
- Store empty and fill on site as needed
- Dual chambers prevent rolling out of position
- Durable and chemical resistant 10 mil poly
- Reusable year after year
- Use for doorways, garages, fields, golf courses and more!
- 10' length holds 80 gallons
- 640 lbs filled weight