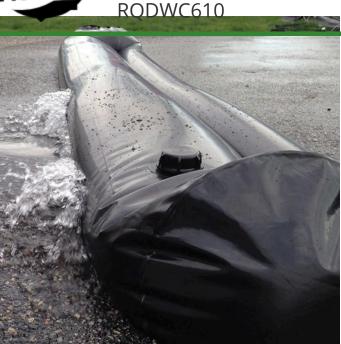

## **Details**

Quick Dam Water Curbs are long cylinder tubes made of durable 10 mil plyurethane that can be filled with water to act as a temporary barrier to control and divert flood water. Protects up to 6-1/2" or 10" in height. Dual chambers prevent rolling out of position. They can be filled, drained, stored, and reused, as needed, year after year for ongoing flood needs. Strong enough for an automobile to drive over. Compact and lightweight. Easy to use, just fill with water. Black, 6.5" x 10'.

- · Fill and drain with water as needed
- Compact and lightweight
- Store empty and fill on site as needed
- Dual chambers prevent rolling out of position
- Durable and chemical resistant 10 mil poly
- Reusable year after year
- Use for doorways, garages, fields, golf courses and more!
- 10' length holds 80 gallons
- 640 lbs filled weight