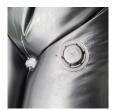

## **Details**

Quick Dam Water Curbs are long cylinder tubes made of durable 10 mil plyurethane that can be filled with water to act as a temporary barrier to control and divert flood water. Protects up to 6-1/2" or 10" in height. Dual chambers prevent rolling out of position. They can be filled, drained, stored, and reused, as needed, year after year for ongoing flood needs. Strong enough for an automobile to drive over. Compact and lightweight. Easy to use, just fill with water. Black, 6.5" x 10'.

- · Fill and drain with water as needed
- Compact and lightweight
- Store empty and fill on site as needed
- Dual chambers prevent rolling out of position
- Durable and chemical resistant 10 mil poly
- Reusable year after year
- Use for doorways, garages, fields, golf courses and more!
- 10' length holds 80 gallons
- 640 lbs filled weight