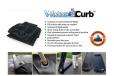

## **Details**

Quick Dam Water Curbs are long cylinder tubes made of durable 10 mil plyurethane that can be filled with water to act as a temporary barrier to control and divert flood water. Protects up to 6-1/2" or 10" in height. Dual chambers prevent rolling out of position. They can be filled, drained, stored, and reused, as needed, year after year for ongoing flood needs. Strong enough for an automobile to drive over. Compact and lightweight. Easy to use, just fill with water. Black, 6.5" x 10'.

- · Fill and drain with water as needed
- Compact and lightweight
- Store empty and fill on site as needed
- Dual chambers prevent rolling out of position
- Durable and chemical resistant 10 mil poly
- Reusable year after year
- Use for doorways, garages, fields, golf courses and more!
- 10' length holds 80 gallons
- 640 lbs filled weight