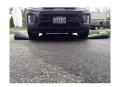

## **Details**

Quick Dam Water Curbs are long cylinder tubes made of durable 10 mil plyurethane that can be filled with water to act as a temporary barrier to control and divert flood water. Protects up to 6-1/2" or 10" in height. Dual chambers prevent rolling out of position. They can be filled, drained, stored, and reused, as needed, year after year for ongoing flood needs. Strong enough for an automobile to drive over. Compact and lightweight. Easy to use, just fill with water. Black. 10" x 5'.

- Fill and drain with water as needed
- Compact and lightweight
- Store empty and fill on site as needed
- Dual chambers prevent rolling out of position
- Durable and chemical resistant 10 mil poly
- Reuable year after year
- Use for doorways, garages, sports fields, golf courses and much more!
- Holds 175 gallons
- 1,400 lbs filled weight