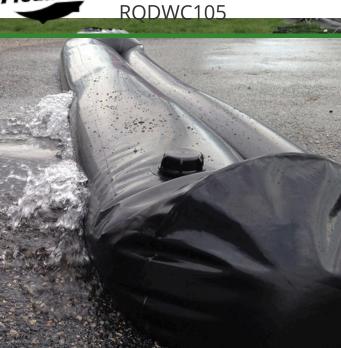

## **Details**

Quick Dam Water Curbs are long cylinder tubes made of durable 10 mil plyurethane that can be filled with water to act as a temporary barrier to control and divert flood water. Protects up to 6-1/2" or 10" in height. Dual chambers prevent rolling out of position. They can be filled, drained, stored, and reused, as needed, year after year for ongoing flood needs. Strong enough for an automobile to drive over. Compact and lightweight. Easy to use, just fill with water. Black. 10" x 5'.

- Fill and drain with water as needed
- Compact and lightweight
- Store empty and fill on site as needed
- Dual chambers prevent rolling out of position
- Durable and chemical resistant 10 mil poly
- Reuable year after year
- Use for doorways, garages, sports fields, golf courses and much more!
- Holds 175 gallons
- 1,400 lbs filled weight