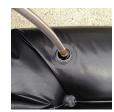

## **Details**

Quick Dam Water Curbs are long cylinder tubes made of durable 10 mil plyurethane that can be filled with water to act as a temporary barrier to control and divert flood water. Protects up to 6-1/2" or 10" in height. Dual chambers prevent rolling out of position. They can be filled, drained, stored, and reused, as needed, year after year for ongoing flood needs. Strong enough for an automobile to drive over. Compact and lightweight. Easy to use, just fill with water. Black. 10" x 5'.

- Fill and drain with water as needed
- Compact and lightweight
- Store empty and fill on site as needed
- Dual chambers prevent rolling out of position
- Durable and chemical resistant 10 mil poly
- Reuable year after year
- Use for doorways, garages, sports fields, golf courses and much more!
- Holds 175 gallons
- 1,400 lbs filled weight