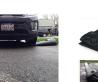

## Details

Quick Dam Water Curbs are long cylinder tubes made of durable 10 mil plyurethane that can be filled with water to act as a temporary barrier to control and divert flood water. Protects up to 6-1/2" or 10" in height. Dual chambers prevent rolling out of position. They can be filled, drained, stored, and reused, as needed, year after year for ongoing flood needs. Strong enough for an automobile to drive over. Compact and lightweight. Easy to use, just fill with water. Black. 6.5" x 20'.

- Fill and drain with water as needed
- Compact and lightweight
- Store empty and fill on site as needed
- Dual chambers prevent rolling out of position
- Durable and chemical resistant 10 mil poly
- Reusable year after year
- Use for doorways, garages, sports fields, golf courses and many more
- Holds 160 gallons
- 1,280 lbs filled weight