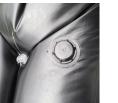

## Details

Quick Dam Water Curbs are long cylinder tubes made of durable 10 mil plyurethane that can be filled with water to act as a temporary barrier to control and divert flood water. Protects up to 6-1/2" or 10" in height. Dual chambers prevent rolling out of position. They can be filled, drained, stored, and reused, as needed, year after year for ongoing flood needs. Strong enough for an automobile to drive over. Compact and lightweight. Easy to use, just fill with water. Black. 6.5" x 20'.

- Fill and drain with water as needed
- Compact and lightweight
- Store empty and fill on site as needed
- Dual chambers prevent rolling out of position
- Durable and chemical resistant 10 mil poly
- Reusable year after year
- Use for doorways, garages, sports fields, golf courses and many more
- Holds 160 gallons
- 1,280 lbs filled weight