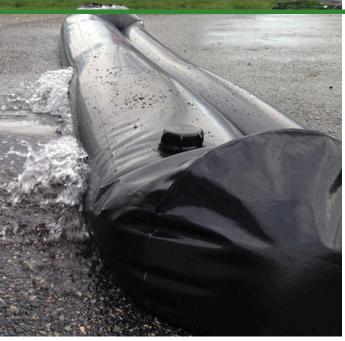

## Details

Quick Dam Water Curbs are long cylinder tubes made of durable 10 mil plyurethane that can be filled with water to act as a temporary barrier to control and divert flood water. Protects up to 6-1/2" or 10" in height. Dual chambers prevent rolling out of position. They can be filled, drained, stored, and reused, as needed, year after year for ongoing flood needs. Strong enough for an automobile to drive over. Compact and lightweight. Easy to use, just fill with water. Black. 6.5" x 20'.

- Fill and drain with water as needed
- Compact and lightweight
- Store empty and fill on site as needed
- Dual chambers prevent rolling out of position
- Durable and chemical resistant 10 mil poly
- Reusable year after year
- Use for doorways, garages, sports fields, golf courses and many more
- Holds 160 gallons
- 1,280 lbs filled weight