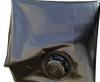

## Details

Quick Dam Water Curbs are long cylinder tubes made of durable 10 mil plyurethane that can be filled with water to act as a temporary barrier to control and divert flood water. Protects up to 6-1/2" or 10" in height. Dual chambers prevent rolling out of position. They can be filled, drained, stored, and reused, as needed, year after year for ongoing flood needs. Strong enough for an automobile to drive over. Compact and lightweight. Easy to use, just fill with water. Black. 6.5" x 20'.

- Fill and drain with water as needed
- Compact and lightweight
- Store empty and fill on site as needed
- Dual chambers prevent rolling out of position
- Durable and chemical resistant 10 mil poly
- Reusable year after year
- Use for doorways, garages, sports fields, golf courses and many more
- Holds 160 gallons
- 1,280 lbs filled weight