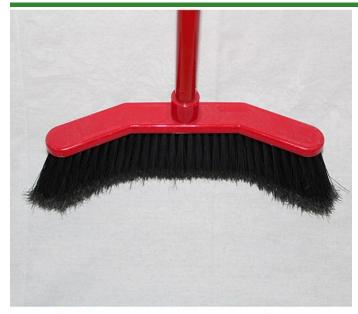

## Davinci Curved Broom - 14"

## **Details**

Features curved ends to funnel dirt toward the center of the broom, eliminating spills from the sides while creating a neat pile in the center. The low profile head gets under most cabinets and equipment while the flared edges sweep along walls and into corners easily. Lightweight design reduces fatigue. Available in 14" and 24" widths.

- Curved end sections funnel dirt toward the center section
- Creates a tidy pile in the center of the broom
- Low profile head tets under furniture, cabinets and equipment
- Extra-large 15" sweeping path cuts sweeping time in half
- Flared edges sweep along walls and into corners easily
- Lightweight 2 lbs.