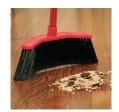

## **Details**

Features curved ends to funnel dirt toward the center of the broom, eliminating spills from the sides while creating a neat pile in the center. The low profile head gets under most cabinets and equipment while the flared edges sweep along walls and into corners easily. Lightweight design reduces fatigue. Available in 14" and 24" widths.

- Curved end sections funnel dirt toward the center section
- Creates a tidy pile in the center of the broom
- Low profile head tets under furniture, cabinets and equipment
- Extra-large 15" sweeping path cuts sweeping time in half
- Flared edges sweep along walls and into corners easily
- Lightweight 2 lbs.