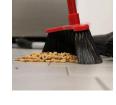

## **Details**

Features curved ends to funnel dirt toward the center of the broom, eliminating spills from the sides while creating a neat pile in the center. The low profile head gets under most cabinets and equipment while the flared edges sweep along walls and into corners easily. Lightweight design reduces fatigue. Available in 14" and 24" widths.

- Curved end sections funnel dirt toward the center section
- Creates a tidy pile in the center of the broom
- Low profile head tets under furniture, cabinets and equipment
- Extra-large 15" sweeping path cuts sweeping time in half
- Flared edges sweep along walls and into corners easily
- Lightweight 2 lbs.