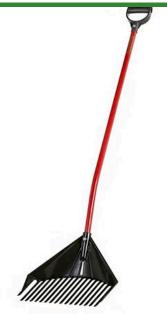

## **Details**

Rake, collect, sift, skim, dump, shovel and haul - all in one tool. The Rake Assassin switches from rake to shovel by simply holding the rake handle and rolling over. It now becomes a scoop. Dirt and sand is sifted while removing leaves, mowed grass, pruning clippings, weeds, pinecones, gravel, flower garden, pet waste or skim the pond, then carry to the waste area. Durable polycarbonate and aluminum with 15" wide head with polypropylene teeth. 46" handle.

- Rake, collect, sift, skim, dump and haul
- Ergonomic design
- Made of polycarbonate and aluminum with polypropropylene teeth
- Blade length 9"
- Rake head width 15"
- Weight 1.7 lbs.
- Length 59"

**Specifications** 