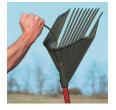

## **Details**

Rake, collect, sift, skim, dump, shovel and haul - all in one tool. The Rake Assassin switches from rake to shovel by simply holding the rake handle and rolling over. It now becomes a scoop. Dirt and sand is sifted while removing leaves, mowed grass, pruning clippings, weeds, pinecones, gravel, flower garden, pet waste or skim the pond, then carry to the waste area. Durable polycarbonate and aluminum with 15" wide head with polypropylene teeth. 46" handle.

- Rake, collect, sift, skim, dump and haul
- Ergonomic design
- Made of polycarbonate and aluminum with polypropropylene teeth
- Blade length 9"
- Rake head width 15"
- Weight 1.7 lbs.
- Length 59"

**Specifications** 