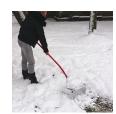

## **Details**

Rake, collect, sift, skim, dump, shovel and haul - all in one tool. The Rake Assassin switches from rake to shovel by simply holding the rake handle and rolling over. It now becomes a scoop. Dirt and sand is sifted while removing leaves, mowed grass, pruning clippings, weeds, pinecones, gravel, flower garden, pet waste or skim the pond, then carry to the waste area. Durable polycarbonate and aluminum with 15" wide head with polypropylene teeth. 46" handle.