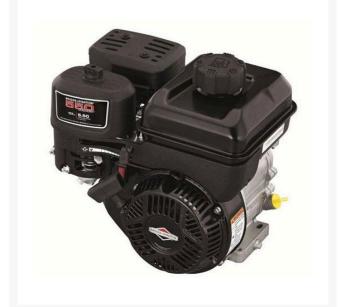

## **B-S Engine** RS0831321035F1

## Details

550 Series - Crankshaft: 2-27/64" CS, Tapped 5/16-24, Keyway, 3/4" Dia. Warranty: Consumer Use: 2 year limited\* / Commercial Use: 1 year limited\* Dura-Bore cast iron cylinder sleeve for extended life Float feed carburetor delivers consistent one pull start PTO ball bearing Maxi-Clean automotive-type pleated paper air filter provides superior protection for long engine life

## **Specifications**

Manufacturer

**Briggs & Stratton** 