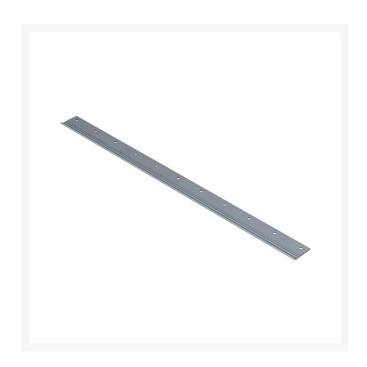

# Bedknife - Low Cut R150458

#### **Details**

R&R Bedknives are manufactured from high carbon-boron alloy steel and then hardened to RC46-49 to match the temper of our reel blades and original equipment reels. Bedknives are surface ground on the top and front edge and straightened three times before being packaged with oil for rust prevention. All R&R Bedknives now have an increased front edge grind for added life. All R&R Bedknives are guaranteed against defects in material and workmanship under normal use for the life of the part.

## **Specifications**

Manufacturer R&R Products

A - Bedknife Length 31 inB - Bedknife 11

Mounting Holes

C - Bedknife Lowest 3/8 in

HOC