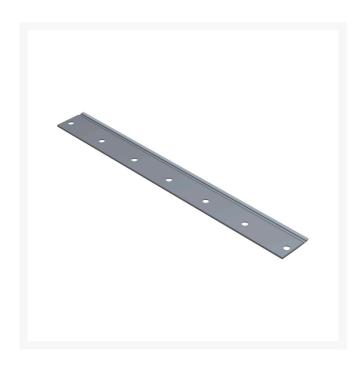

## **Details**

R&R Bedknives are manufactured from high carbon-boron alloy steel and then hardened to RC46-49 to match the temper of our reel blades and original equipment reels. Bedknives are surface ground on the top and front edge and straightened three times before being packaged with oil for rust prevention. All R&R Bedknives now have an increased front edge grind for added life. All R&R Bedknives are guaranteed against defects in material and workmanship under normal use for the life of the part.

## Replaces

R&R Products R3-6573 Toro 3-6573

## **Fits Models**

Toro Greensmaster Series 4

**Baber Turf Equipment Co.** Unit 6 / 10 Firth Street Auckland, 2113 09 294 6040

https://baber.rrproducts.com/