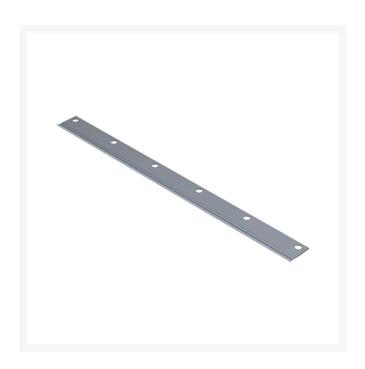

## **Details**

R&R Bedknives are manufactured from high carbon-boron alloy steel and then hardened to RC46-49 to match the temper of our reel blades and original equipment reels. Bedknives are surface ground on the top and front edge and straightened three times before being packaged with oil for rust prevention. All R&R Bedknives now have an increased front edge grind for added life. All R&R Bedknives are guaranteed against defects in material and workmanship under normal use for the life of the part.

## **Specifications**

Manufacturer R&R Products

A - Bedknife Length 21 in B - Bedknife 6

Mounting Holes

C - Bedknife Lowest 3/16 in

HOC

**Baber Turf Equipment Co.** Unit 6 / 10 Firth Street Auckland, 2113 09 294 6040