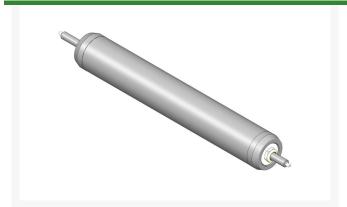

## **Roller - Smooth Tubular Steel** R150745

## **Details**

Constructed with a through shaft, this heavy duty roller uses greasable tapered bearings for extended life. Shaft length measures 24-1/4" and body length measures 20".

## **Specifications**

Manufacturer R&R Products

Roller Body 3 in

Diameter

Weight (lbs) 15 lb