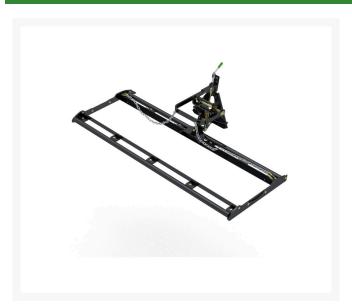

### **Details**

The Drag Mat Carrier Frame with Fast Connect Hitch is designed to lift a 6' x 3' steel or cocoa drag mat between passes or when traveling from field to field. Use R08758 Cocoa Mat or R08757 Steel Mat. Mat must be ordered seperately and is not included in the price of the attachment.

- Designed to lift a 6' x 3' steel or cocoa drag mat
- Use R08758 Cocoa Mat or R08757 Steel Mat