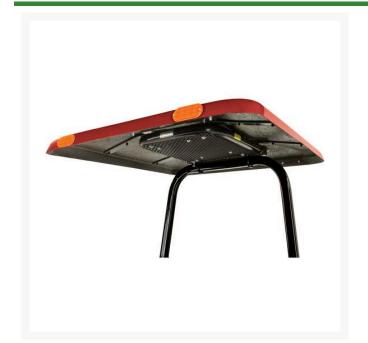

## **Cool Tops Canopy with Fan Fits 2in x 3in Straight Roll Bar (2016 & Older) Red** R151725

## Details

Stay cool and work in comfort with a Cool Tops canopy and fan installed on your equipment. The canopy provides the operator with shade while the overhead 16", 12 Volt fan produces a "Down Draft System" creating a clean, cool breeze on hot days to keep dust, sun, debris and insects off the operator. Durable poly canopy with welded steel frame. If required, Adapter Bar or Shims sold separately. Roll bar not included. Red canopy.