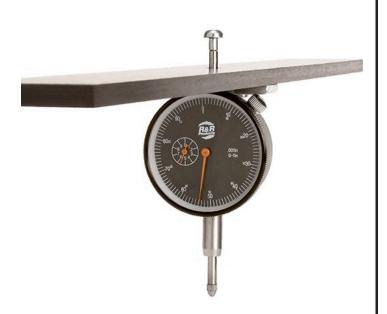

#### **Details**

Dial indicator accurately measures desired height of cut. Easy to use. Place the bar on front and rear rollers then push the measuring rod until it touches the bedknife edge. Hard anodized aluminum. Fits all greensmowers. Easy to read dial indicator. Displays measurements in .001" increments. 18" length.

- Dial indicator accurately measures height of cut
- Hard anodized aluminum
- Easy to use
- Fits all Greensmowers
- Increments of .001"
- 18" length
- Includes Plastic Case