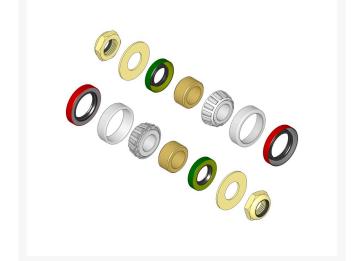

#### **Details**

Fits Jacobsen 132202 3" x 22" Solid Roller Only. Includes 2 ea.: R3296-15 Locknuts, R337924 Seals, R338745 Seals, R365210 Washers, R366168 Wear Sleeves, R503378 Cup & Cone Bearings

### **Replacement Parts**

| R3296-15 | Locknut - 3/4-16 Nylon |
|----------|------------------------|
|          | Jam                    |
| R337924  | Seal                   |
| R338745  | Seal                   |
| R365210  | Washer                 |
| R366168  | Sleeve - Wear          |
|          | Hardened               |
| R503378  | Bearing - with Cup     |
|          |                        |