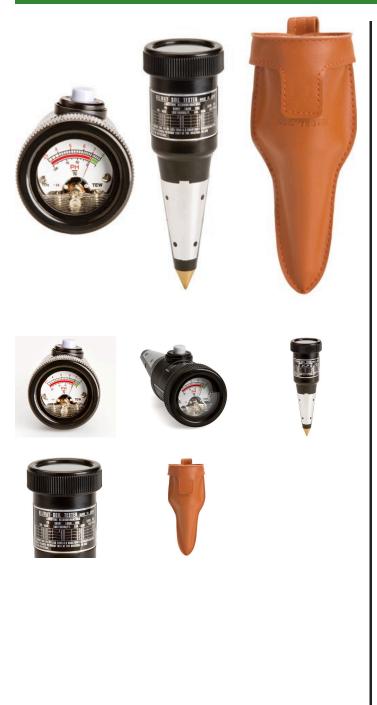

## Details

Control soil acidity and moisture percentages with direct readings and decisions on when to add fertilizer and lime are simplified. This easy-tooperate meter gives on-the-spot results in 3 minutes on an easy-to-read dial with accurate pH readings from 3.5 to 8.0 and water moisture from 0% - 100%. Measures by natural electrical charge from the soil through the metal side plates on the tester. Readings are accurate to +/-.2 for acidity and +/-10% on moisture readings. No batteries required. No maintenance. Durable Instructions, Lime Guide and carrying case included. 6-1/2" long.

- Accurate pH readings from 3.5 to 8.0
- Water moisture from 0% 100%
- No batteries required
- No maintenance
- Instructions and carrying case included