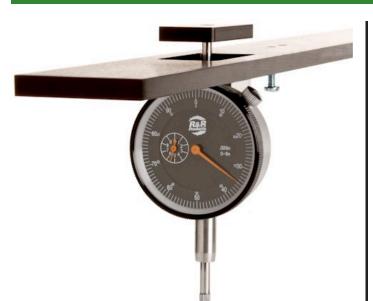

## **Masters Groomer Gauge - Dial Inches** R182

## **Details**

Accurately measures desired grooming depth of groomer or verticut units. Easy to use. Rotate the grooming blade facing down, place the bar on front and rear rollers then push the measuring rod until it touches the blades. Hard anodized aluminum. Fits all greensmowers. Instructions and conversion included. Displays measurements in .001" increments. 18" length.

- Specific Groomer or Verticut gauge
- Accurately measures desired grooming depth
- Easy to use
- Hard anodized aluminum
- Fits all greensmowers
- Instructions and conversion included
- Measurements in .001" increments
- 18" length
- Includes Plastic Case